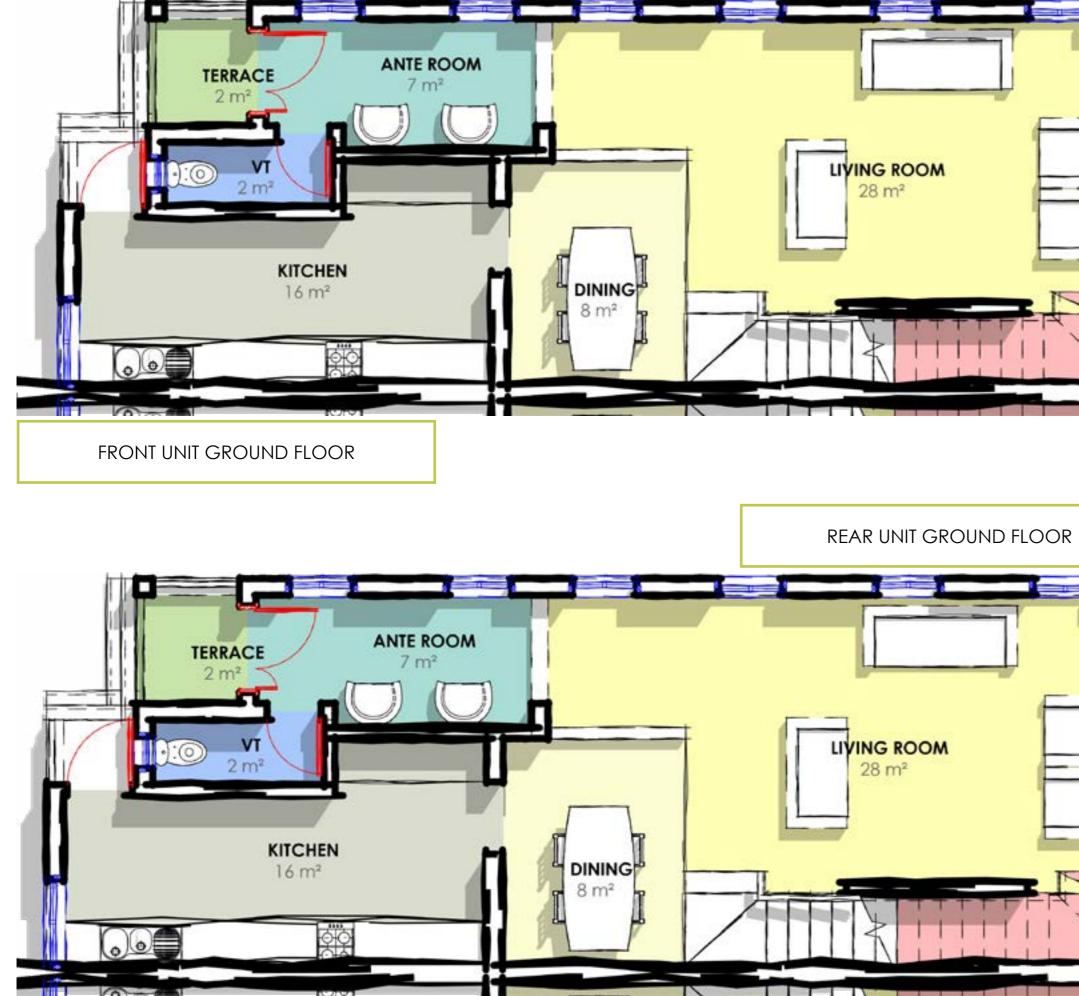

### THE LIVING AREA

The living area is a large space with provision for natural light and adequate ventilation. It is equipped with ante room, visitor's toilet, a lounge and dinning area.

Ht II

### THE KITCHEN

The kitchen is set in a fine corian worktop with splash back, HDF wall, LED lights, vitrified tiles and base cabinents, all set in a large space. Be inspired to be a chef-per-excellence at home!