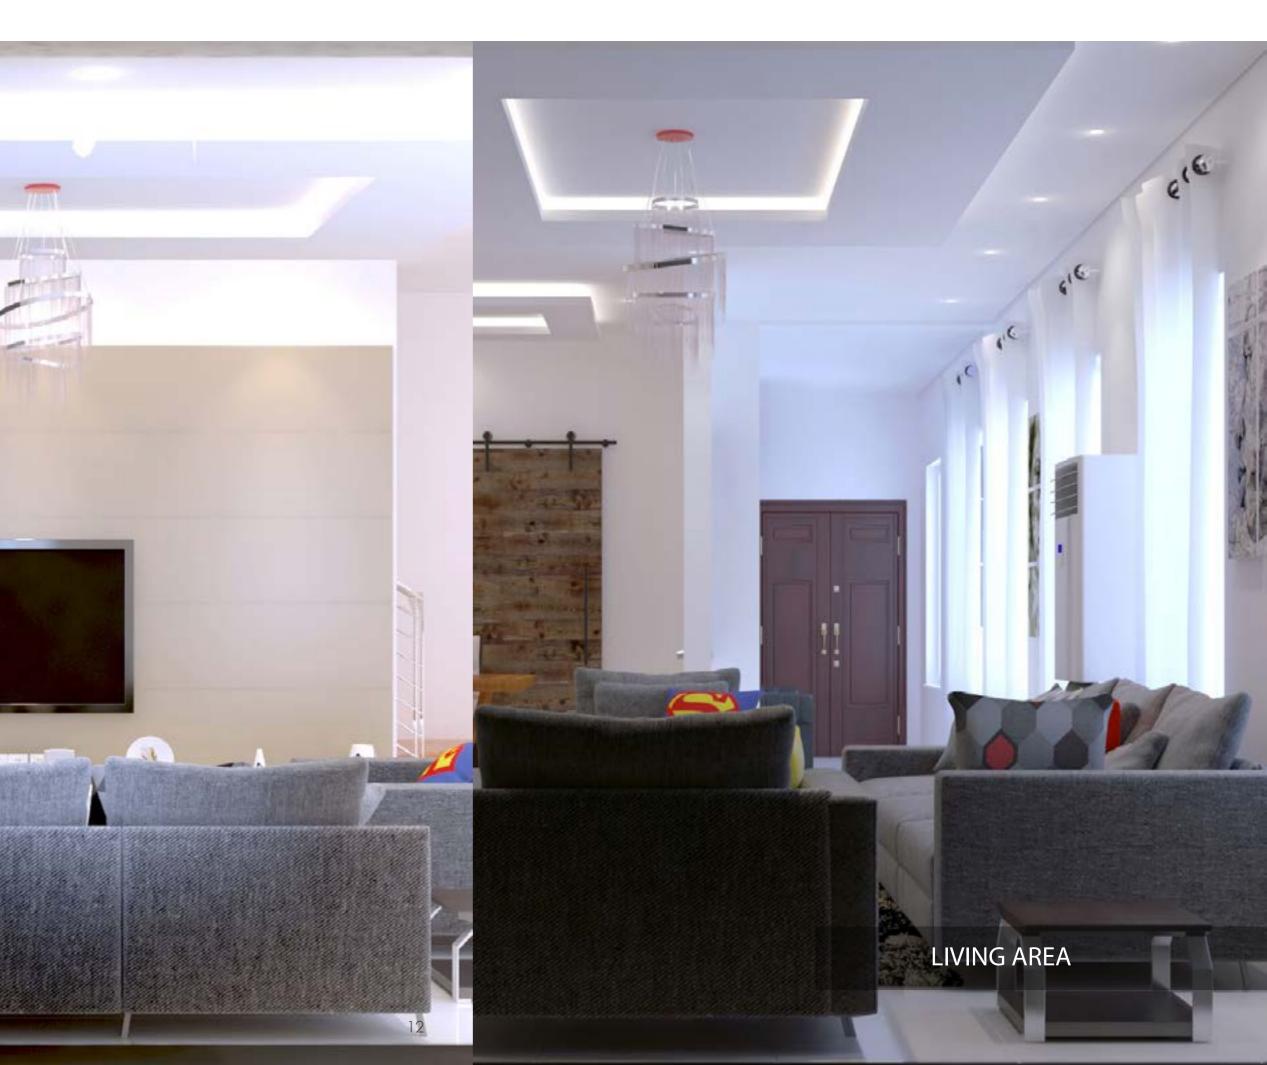

### THE LIVING AREA

The living area is a large space with provision for natural light and adequate ventilation. It is equipped with ante room, visitor's toilet, a lounge and dinning area.

Ht II