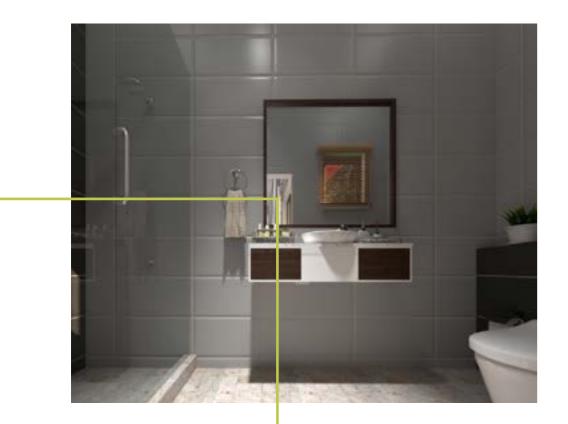

### THE BATHROOM

Luxuriate in a moderatelysized bathroom defined by modern furniture and clean tiles.