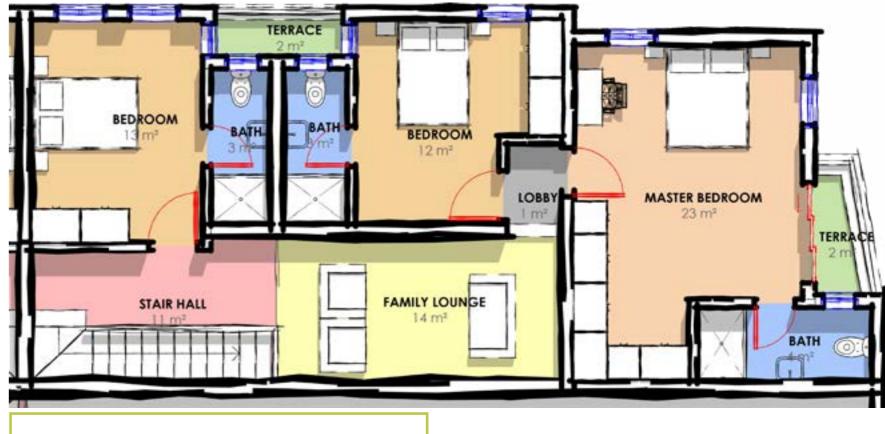

### THE BEDROOMS

Each of the three bedrooms comes with quality and aesthtically appealing finishes and fixtures, including LED lights, vitrified tiles , large wardrobe. All the bedrooms are en-suite.

**FOR MORE DETAILS** info@richardbrainsworth.com |+234 802 312 2284

### THE BATHROOM

Luxuriate in a moderatelysized bathroom defined by modern furniture and clean tiles.

### UNWIND WITH PLEASURE

Unwind effortlessly in the refined closet, made up of quality tiles and superb finishes honed to make your visit to the closet a luxurious expereince each time.