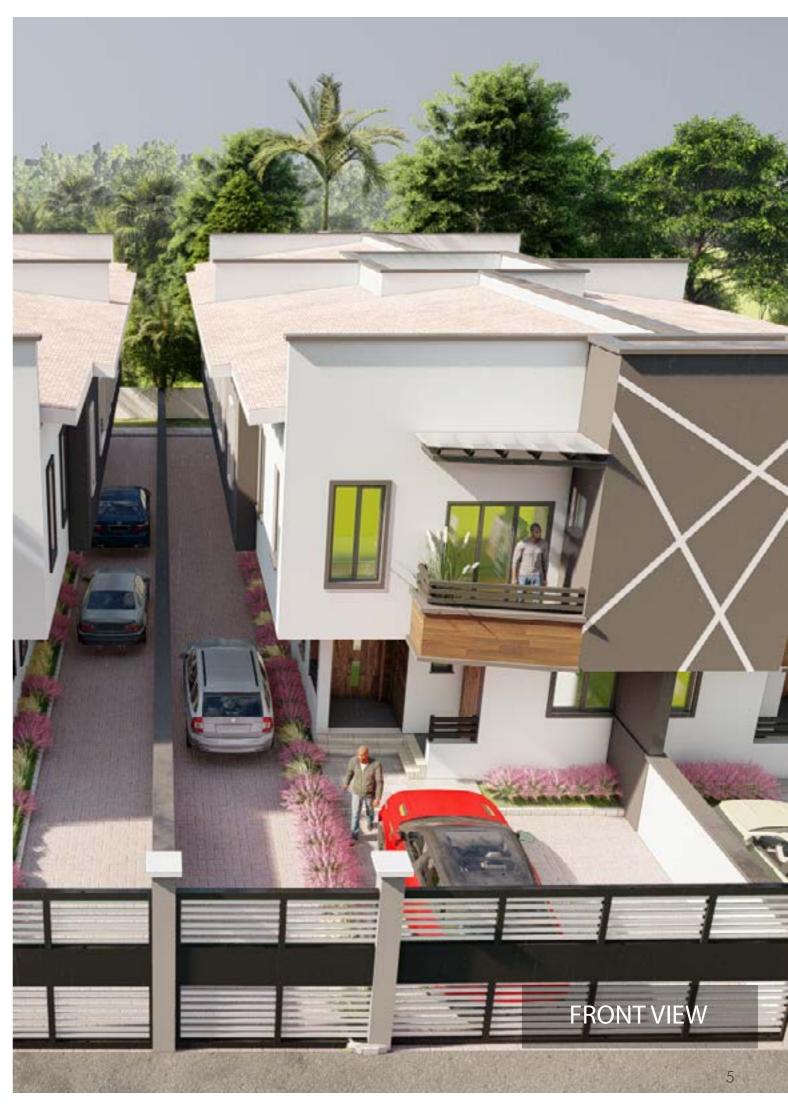

Modern and poised, Green Meadows is a building unlike any other in the neighborhood. It elegantly reframes traditional notions of what it means to live in affordable luxury in the city of Anthony Village, Lagos, Nigeria. Green Meadows is made up of eight units of three bedroom terrace duplexes complete with aesthetically appealing interiors and exteriors.

### Simple & Elegant

Green Meadows is a boldly contemporary expression of what it means to live in the city. With its luxuriant garden, water channel, beautifully desgined exteriors and modern interiors, it's a unique addition to the buzzling and cosmopolitan neighborhood of Anthony Village, Lagos — and one that offers all the conveniences and design advances of modern building in Nigeria.