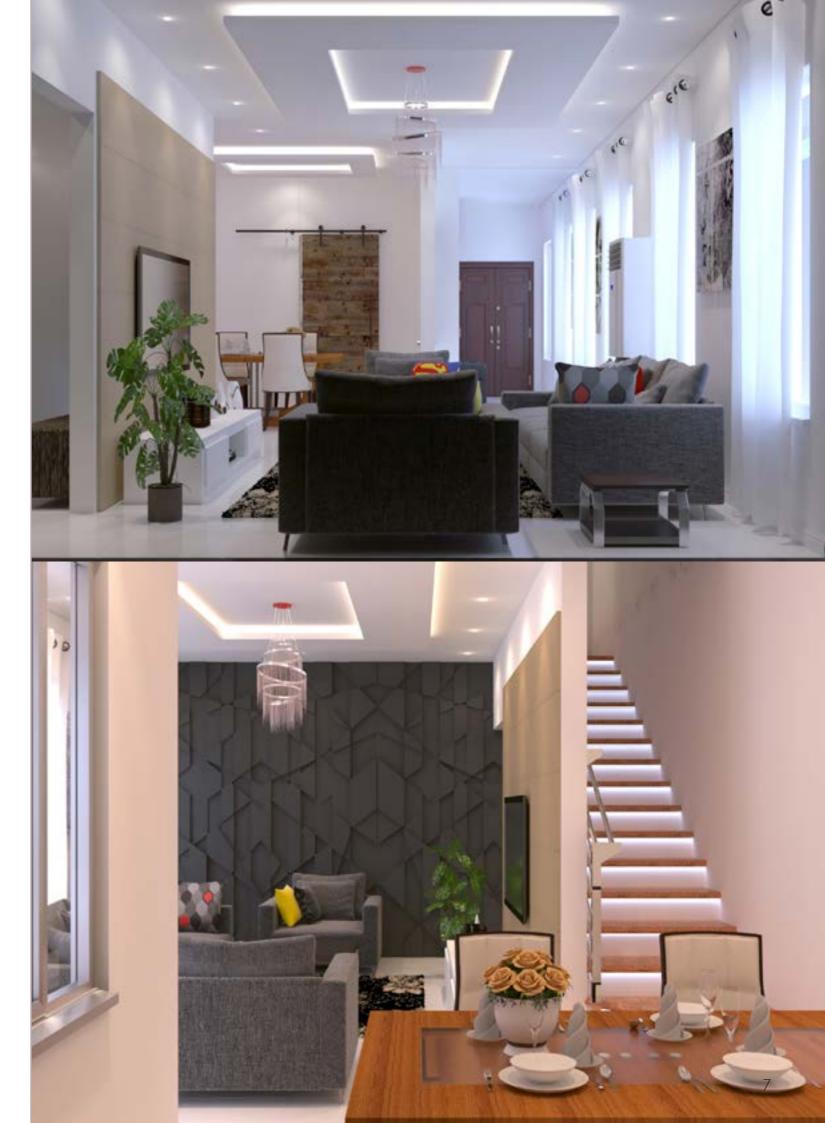

### THE LIVING AREA

The living area is a large space with provision for natural light and adequate ventilation. It is equipped with ante room, visitor's toilet, a lounge and dinning area.

Ht II