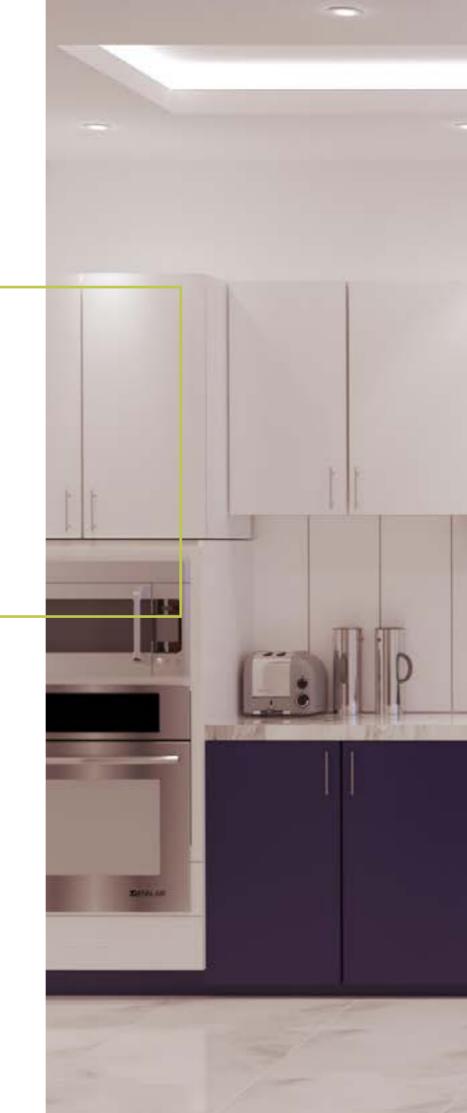

### THE KITCHEN

The kitchen is set in a fine corian worktop with splash back, HDF wall, LED lights, vitrified tiles and base cabinents, all set in a large space. Be inspired to be a chef-per-excellence at home!

### UNLEASH YOUR INNER CHEF

When you have all the tools and you are inspired, the floor is yours to unleash your culinary creativity and capabilities!