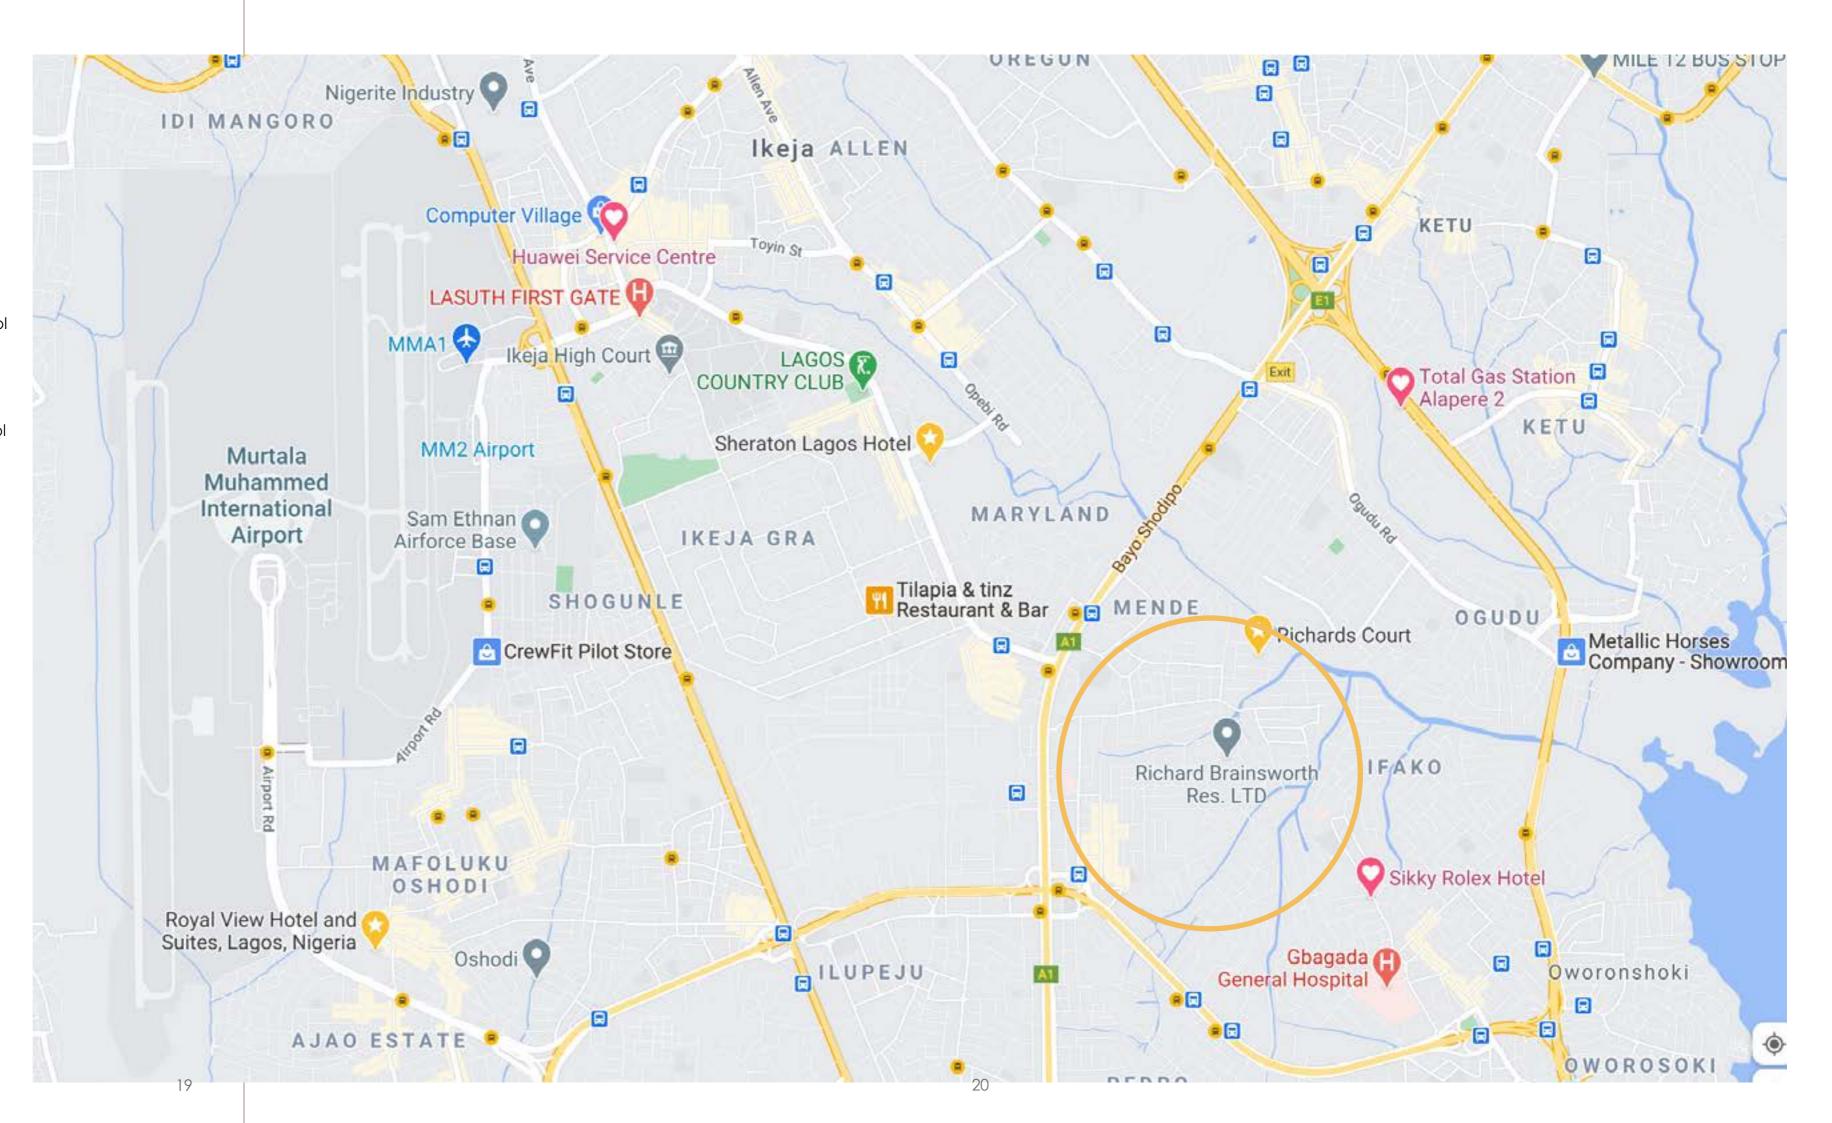

Nestled at the heart of a setting renowned for its cosmopolitant and secure environment, the Green Meadows ensures easy access to virtually all the most important parts of Lagos including the airport, Ikeja, Ikoyi, Victoria Island and other important places in the state.

### Lagos at Your Fingertips

Anthony Village is one of the earliest settlement in Lagos, aflush with vibrant communities, modern insfrastructure and easy accessibility to virtually all the most important places in Lagos.

### NEIGHBOURHOOD OVERVIEW

### SURROUNDING CITIES Mende Maryland Gbagada Ogudu Ikeja Ilupeju Ajao Estate