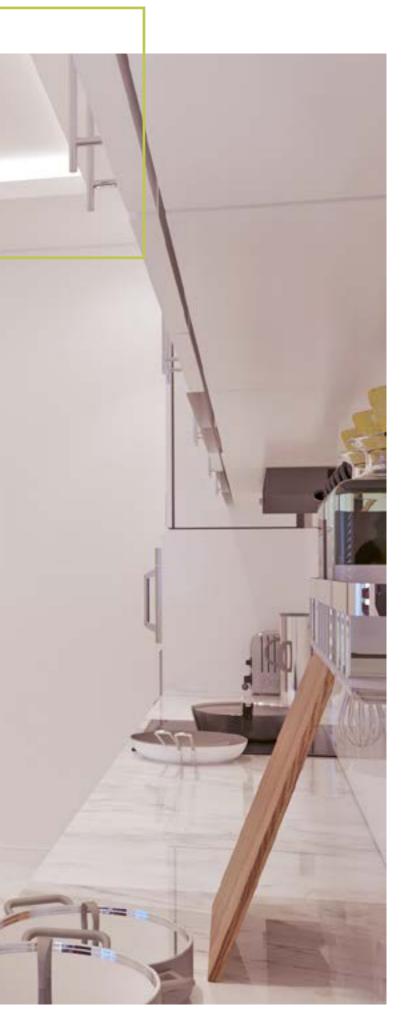

### THE KITCHEN

The kitchen is set in a fine corian worktop with splash back, HDF wall, LED lights, vitrified tiles and base cabinents, all set in a large space. Be inspired to be a chef-per-excellence at home!

### UNLEASH YOUR INNER CHEF

When you have all the tools and you are inspired, the floor is yours to unleash your culinary creativity and capabilities!