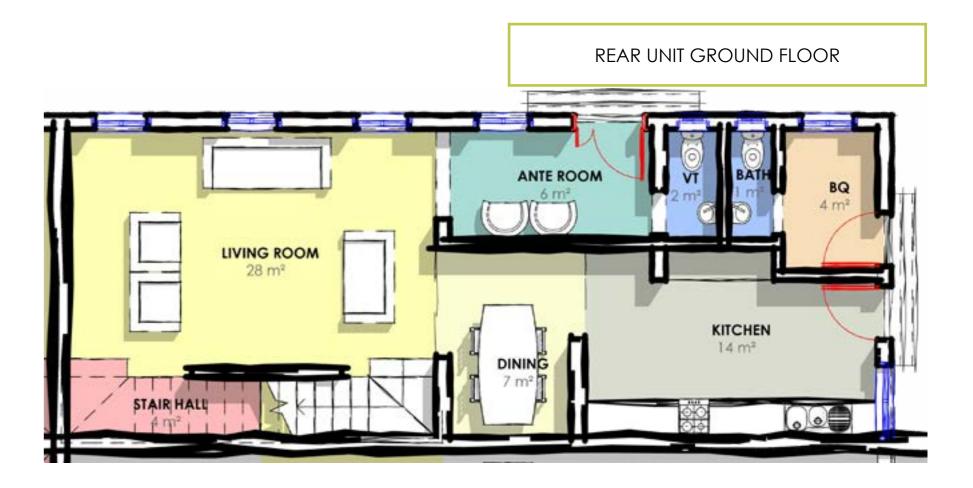

### THE LIVING AREA

The living area is a large space with provision for natural light and adequate ventilation. It is equipped with ante room, visitor's toilet, a lounge and dinning area.

Ht II

### THE KITCHEN

The kitchen is set in a fine corian worktop with splash back, HDF wall, LED lights, vitrified tiles and base cabinents, all set in a large space. Be inspired to be a chef-per-excellence at home!